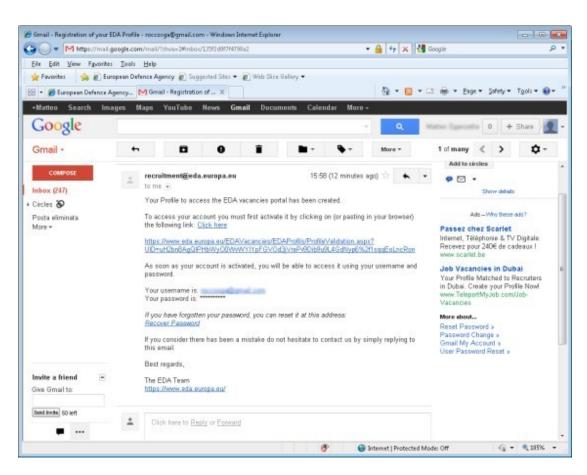

This is the content of the confirmation e-mail:

As you can see, you will have to click on the link sent in the email in order to activate your profile (this procedure is needed in order to ensure that the e-mail address you have provided is valid and correctly spelled). In case you have forgot your password, you can reset it<sup>2</sup>.