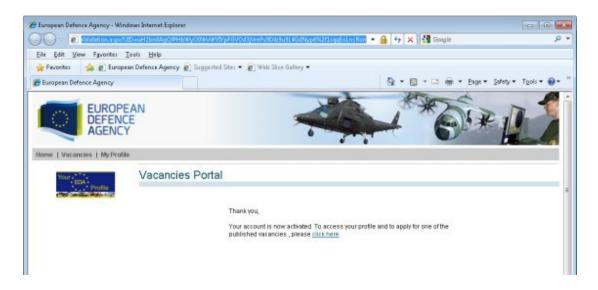

 $<sup>^{2}</sup>$  For details on the procedure to follow in case you forget your password, please go to the frequently asked questions of the vacancies portal (question n° xxx).

Once you have clicked on the above-mentioned link, you are redirected to our internet site on the vacancies portal, to a page confirming that your profile has been activated, and providing the link enabling you to continue the application procedure: