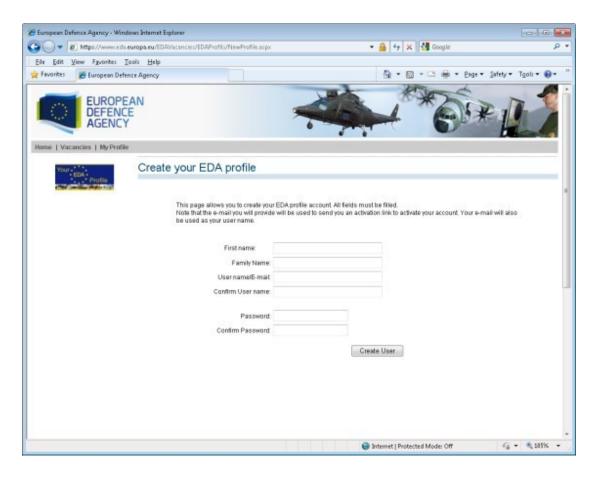

When you want to create your EDA profile, you are directed to a page containing fields to fill in with your name and e-mail address which, from that moment onwards, will be used as your username. You have to create a password to access your profile and then just click on the button "Create user":