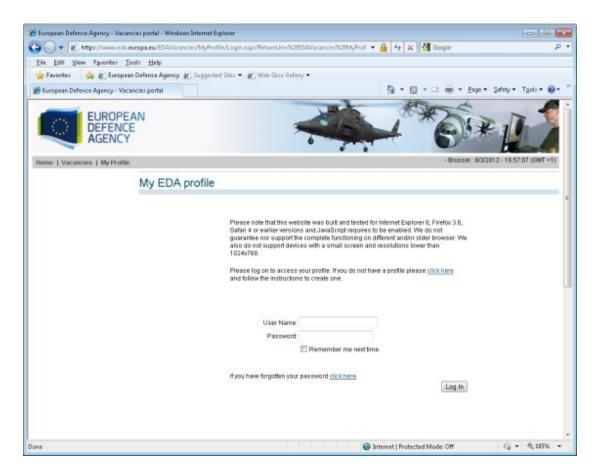

After this information page, you continue the process by clicking on the "Continue/ Apply" link on the bottom of the page. The next page gives you further explanations, (your e-mail address will be your username) and differentiates between applicants who have already created an EDA profile (they can proceed directly by clicking on the "logon" link at the bottom of the page) and applicants who have not yet created their profile (they have to click on the highlighted link "create your EDA profile"). This page looks like this:

When you want to create your EDA profile, you are directed to a page containing fields to fill in with your name and e-mail address which, from that moment onwards, will be used as your username. You have to create a password to access your profile and then just click on the button "Create user":

You can now log in for the first time using your username (e-mail address) and password:

You are now logged in and you can start filling in your application for the selected vacancy. The first page you access gives you basic information on how to proceed. You can go ahead by clicking on the "continue" button at the bottom of the screen: