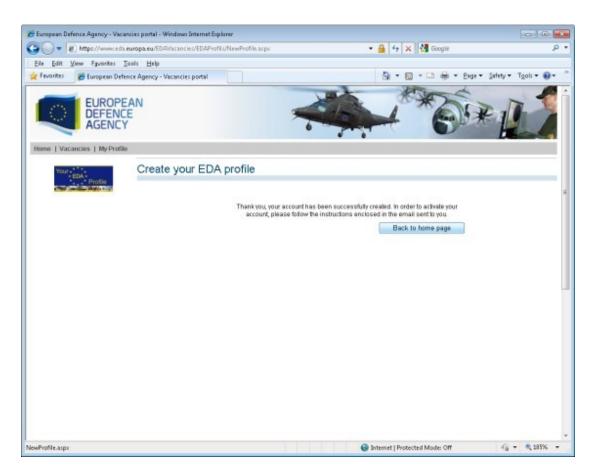

As soon as this is done, you will receive confirmation of the creation of your EDA profile:

Then, you have the choice between either simply returning to our home page for further consultations or going to your e-mail address where an e-mail will have been sent giving you further instructions for you to continue your application procedure.