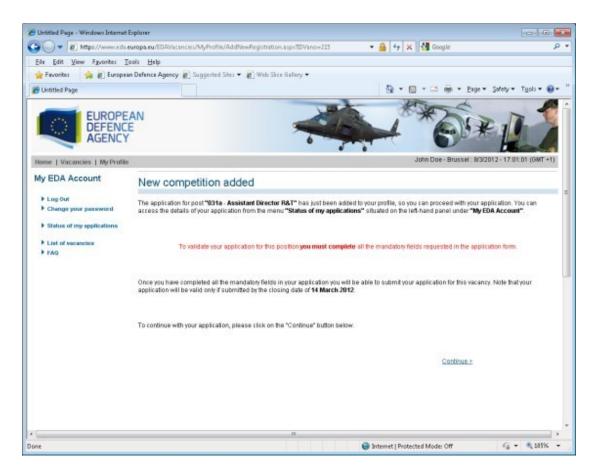

If you have not yet submitted your application, a message is given, warning you that you must fill in all the mandatory fields of your profile (marked with a red asterisk) in order to be able to successfully submit your application: