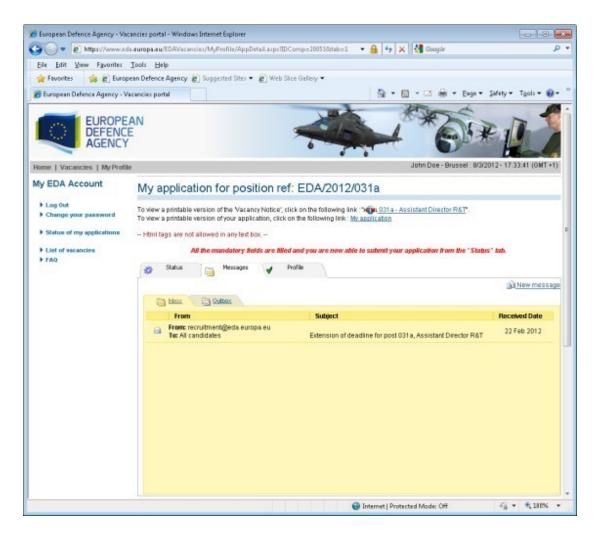

# C) Communicating with EDA/ The messages folder

The third folder is for messages. Please note that, apart from the initial confirmation of the creation of your EDA profile, all subsequent correspondence, including confirmation of receipt of your application, will be sent directly to the messages folder of your profile and <u>not</u> to your e-mail address. Accordingly, please check it regularly.

Also, if you want to contact the EDA Human Resources Unit concerning a recruitment procedure for which you are applying, you will have to send your message from the same messages folder.

The messages folder looks and functions exactly like any other e-mail account with an inbox and outbox: