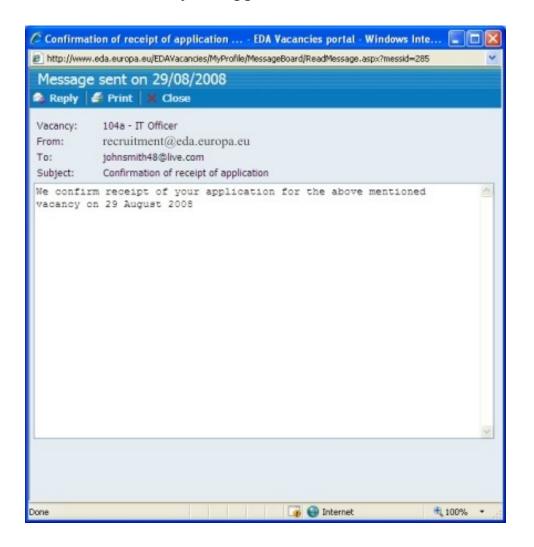

# C) Communicating with EDA/ The messages folder

The third folder is for messages. Please note that, apart from the initial confirmation of the creation of your EDA profile, all subsequent correspondence, including confirmation of receipt of your application, will be sent directly to the messages folder of your profile and <u>not</u> to your e-mail address. Accordingly, please check it regularly.

And here is the text of the message you will receive confirming the submission of your application:

Following receipt of your application, in line with the EDA recruitment procedure, it will be screened and assessed by a Selection Committee. Eventually, you may be invited to interview and, if successful, you will be recruited. It is important to note that, whatever the results of your application, positive or negative, you will receive information about it as soon as this is available and confirmed by the relevant Selection Committee.