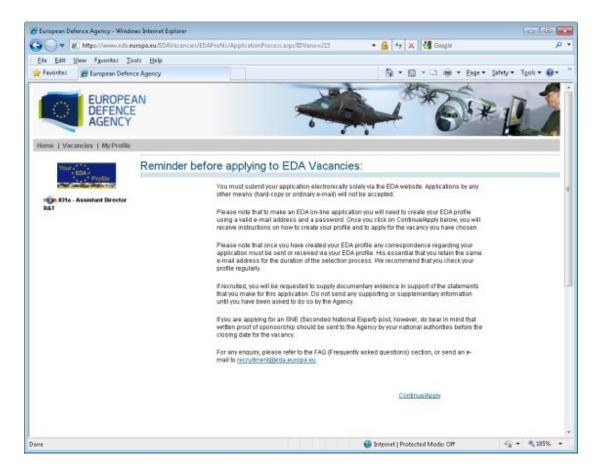

### 3. Applying for a vacancy/ Creation of an EDA profile

If you wish to apply for a vacancy, you can initiate the procedure by clicking either on the specific button on the upper left-hand side of the page, or on the link to be found at the very end of the vacancy notice. You will then be directed to a page giving you basic instructions and information on the application and recruitment procedure. In particular, your attention is drawn to the fact that you **need** to have a valid e-mail address in order to create your online EDA profile and apply for the selected vacancy: