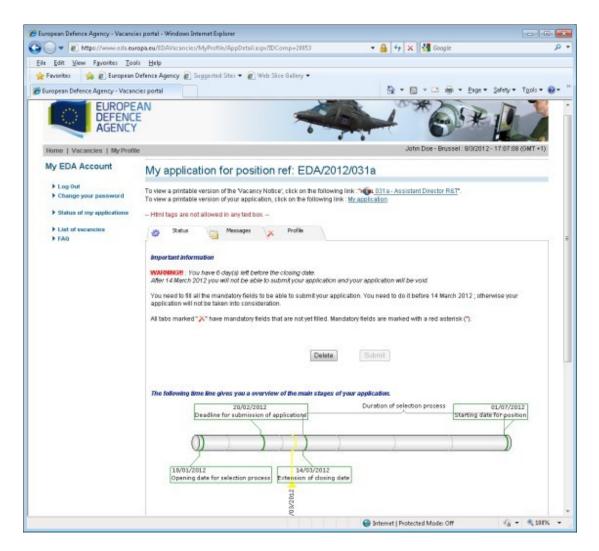

### A) The status of your application

This is a graphical representation of where you are situated within the time-scale of the particular recruitment procedure for each application. A diagram shows you in real time the main steps with the relevant milestones and their respective dates.

If you have not yet submitted your application, a message is given, warning you that you must fill in all the mandatory fields of your profile (marked with a red asterisk) in order to be able to successfully submit your application: