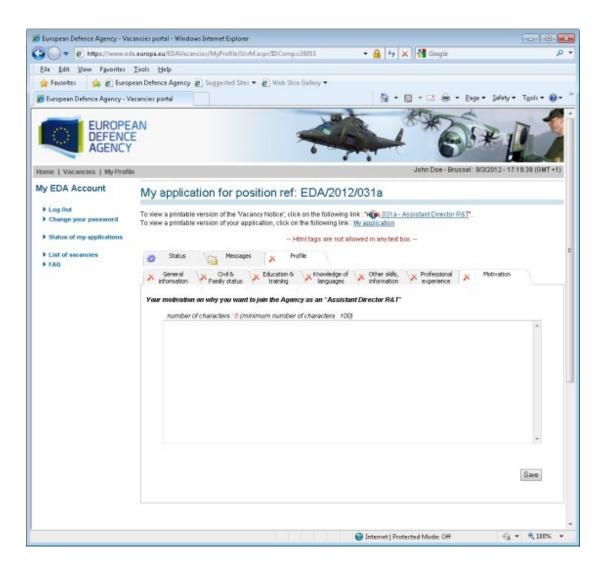

#### (vii) Motivation

Once all sub-folders are completed and the profile folder is marked with green tick ( $\checkmark$ ), you have the choice: you can either log out (you may wish for instance add further information or details at a later stage) or immediately submit your application. In the case where you want to go ahead with the submission of your application, you are required to confirm two messages, since once you submit your application it will not be possible to modify it afterwards: