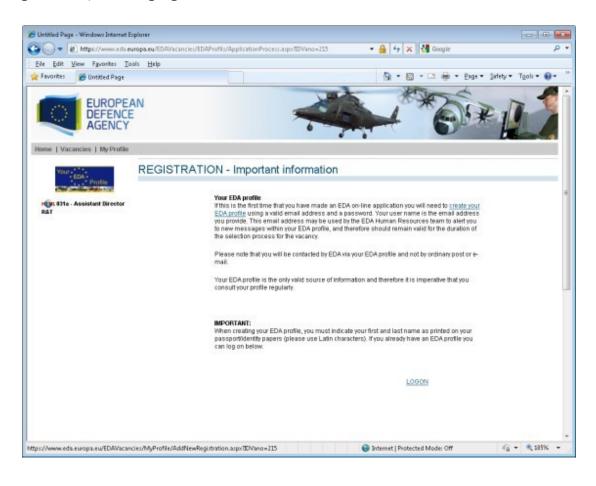

After this information page, you continue the process by clicking on the "Continue/ Apply" link on the bottom of the page. The next page gives you further explanations, (your e-mail address will be your username) and differentiates between applicants who have already created an EDA profile (they can proceed directly by clicking on the "logon" link at the bottom of the page) and applicants who have not yet created their profile (they have to click on the highlighted link "create your EDA profile"). This page looks like this: