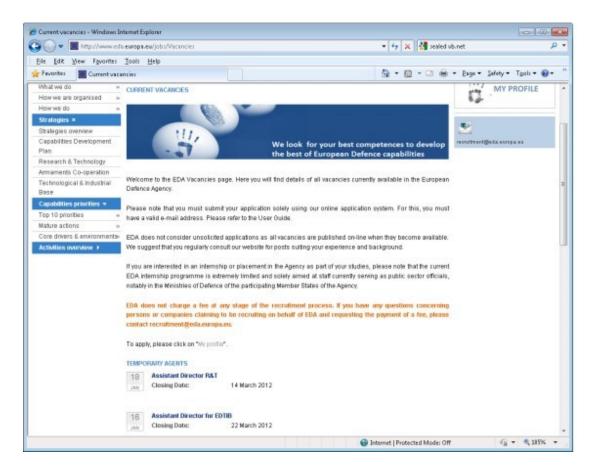

Here you can view the list of the vacancies, with the deadline for submission of applications. Clicking on each link, you can consult all the current published vacancies, as well as the listed documentation relating to EDA personnel and recruitment matters. Below you can see the page at the time of publication of the User Guide.