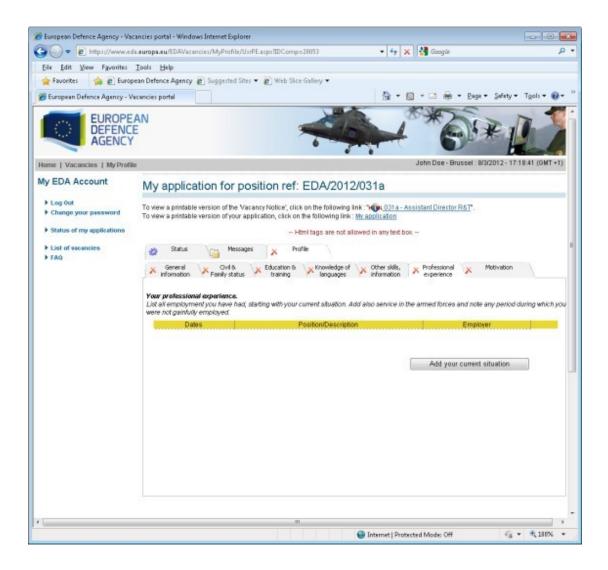

linked under your professional experiences. |
|                                | NOTE THAT REFEREES COULD BE CONTACTED WITHOUT PRIOR NOTICE TO CANDIDATES  Add new record  Refrech                                                                                                         |
|                                |                                                                                                                                                                                                           |
|                                | Name Address Telephone Profession Edit Delete                                                                                                                                                             |

#### (vi) Professional experience



#### (vii) Motivation



Once all sub-folders are completed and the profile folder is marked with green tick ( $\checkmark$ ), you have the choice: you can either log out (you may wish for instance add further information or details at a later stage) or immediately submit your application. In the case where you want to go ahead with the submission of your application, you are required to confirm two messages, since once you submit your application it will not be possible to modify it afterwards:

| Message fi | rom webpage